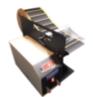

## volzDispenser 161-0622

volzDispenser 161-0622-70/120/180 is an label dispenser, which can dispense die cuts and special adhesive labels easily and quickly. The sampling takes place with a photo cell. The label dispensing speed and feed are infinitely variable. The built-in counter indicates how many labels you have already taken.

### **Nominal Values**

| Length Calibration     | Control Panel, continuously variable                                                                                    |
|------------------------|-------------------------------------------------------------------------------------------------------------------------|
| Power Consumption      | 41 W                                                                                                                    |
| Tape Width             | 161-0622-70: 04 – 70 mm, 161-0622-120: 20 – 120 mm, 161-0622-180:<br>20-180 mm                                          |
| Max. Roll Diameter     | 250 mm                                                                                                                  |
| Type of Rolls          | Label Rolls, Die-Cut Rolls                                                                                              |
| Required Space (LxWxH) | 161-0622-70: 200 mm x 145 mm x 140 mm, 161-0622-120: 260 mm x 208<br>mmx 208 mm, 161-0622-180: 240 mm x 270 mm x 220 mm |
| Weight                 | 161-0622-70: 4,5 kg, 161-0622-120: 5,5 kg, 161-0622-180: 6,7 kg                                                         |
| Mode                   | Automatic                                                                                                               |
| Туре                   | Label / Die-Cut Dispenser                                                                                               |
| Effective              | 26 April 2023                                                                                                           |