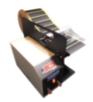

## volzDispenser 161-0622

volzDispenser 161-0622-70/120/180 is an label dispenser, which can dispense die cuts and special adhesive labels easily and quickly. The sampling takes place with a photo cell. The label dispensing speed and feed are infinitely variable. The built-in counter indicates how many labels you have already taken.

### **Nominal Values**

| Length Calibration     | Control Panel, continuously variable                                                                                    |
|------------------------|-------------------------------------------------------------------------------------------------------------------------|
| Power Consumption      | 41 W                                                                                                                    |
| Tape Width             | 161-0622-70: 04 – 70 mm, 161-0622-120: 20 – 120 mm, 161-0622-180:<br>20-180 mm                                          |
| Max. Roll Diameter     | 250 mm                                                                                                                  |
| Type of Rolls          | Label Rolls, Die-Cut Rolls                                                                                              |
| Required Space (LxWxH) | 161-0622-70: 200 mm x 145 mm x 140 mm, 161-0622-120: 260 mm x 208<br>mmx 208 mm, 161-0622-180: 240 mm x 270 mm x 220 mm |
| Weight                 | 161-0622-70: 4,5 kg, 161-0622-120: 5,5 kg, 161-0622-180: 6,7 kg                                                         |
| Mode                   | Automatic                                                                                                               |
| Туре                   | Label / Die-Cut Dispenser                                                                                               |
| Effective              | 26 April 2023                                                                                                           |